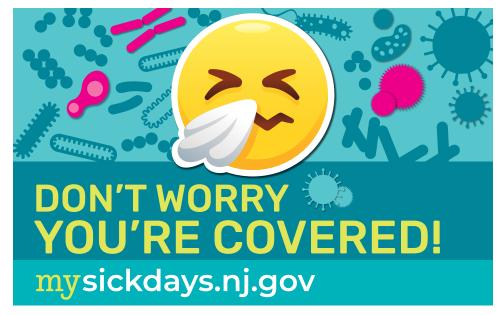

Workers can use their paid sick leave **starting Feb. 26, 2019.** 

To learn more, visit mysickdays.nj.gov

For information on other rights and benefits, visit nj.gov/labor